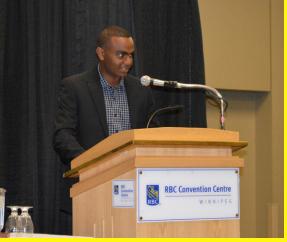

St. John's High School Choir

Scholar's Testimonial: Beruk Meshesha, UM

Scholar's Testimonial: Kassandra Ilag, UW

**Guest Speaker: His Worship Mayor Brian Bowman** 

# Breakfast 2016 UPDATES

THANK YOU to every person and organization who contributed to making our 10th Westland Foundation Education Fund Breakfast a resounding success!

Our guest speaker, His Worship Mayor Brian Bowman, and two of our Westland Scholars Beruk Meshesha and Kassandra Ilag spoke about the social impact of education to inner Winnipeg and the value of the Westland Foundation Education Fund.