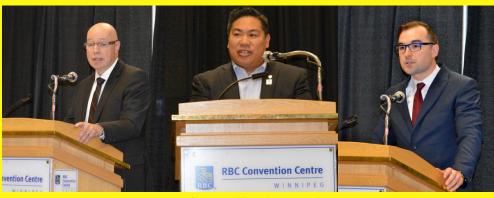

St. John's High School Choir

Scholar's Testimonial: Beruk Meshesha, UM

Scholar's Testimonial: Kassandra Ilag, UW

**Guest Speaker: His Worship Mayor Brian Bowman** 

# Breakfast 2016 UPDATES

THANK YOU to every person and organization who contributed to making our 10th Westland Foundation Education Fund Breakfast a resounding success!

Our guest speaker, His Worship Mayor Brian Bowman, and two of our Westland Scholars Beruk Meshesha and Kassandra Ilag spoke about the social impact of education to inner Winnipeg and the value of the Westland Foundation Education Fund.

Our emcee, The Honourable Judge Raymond Wyant, informed and directed our morning activities. St. John's High School Choir, with conductor/teacher Christine Ronquillo, provided musical entertainment. Honourary Board Member Councillor Mike Pagtakhan introduced His Worship Mayor Bowman. Grant White brought greetings on behalf of our primary breakfast sponsor National Bank Financial.