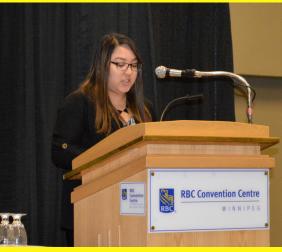

St. John's High School Choir

Scholar's Testimonial: Beruk Meshesha, UM

Scholar's Testimonial: Kassandra Ilag, UW

**Guest Speaker: His Worship Mayor Brian Bowman** 

# Breakfast 2016 UPDATES

THANK YOU to every person and organization who contributed to making our 10th Westland Foundation Education Fund Breakfast a resounding success!

Our guest speaker, His Worship Mayor Brian Bowman, and two of our Westland Scholars Beruk Meshesha and Kassandra Ilag spoke about the social impact of education to inner Winnipeg and the value of the Westland Foundation Education Fund.