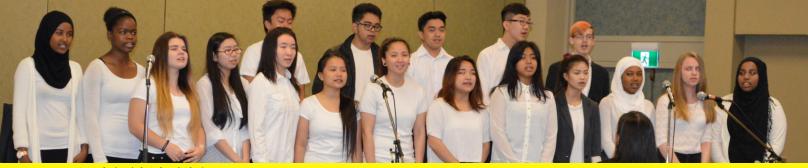

St. John's High School Choir

Scholar's Testimonial: Beruk Meshesha, UM

Scholar's Testimonial: Kassandra Ilag, UW

**Guest Speaker: His Worship Mayor Brian Bowman** 

Our emcee, The Honourable Judge Raymond Wyant, informed and directed our morning activities. St. John's High School Choir, with conductor/teacher Christine Ronquillo, provided musical entertainment. Honourary Board Member Councillor Mike Pagtakhan introduced His Worship Mayor Bowman. Grant White brought greetings on behalf of our primary breakfast sponsor National Bank Financial.