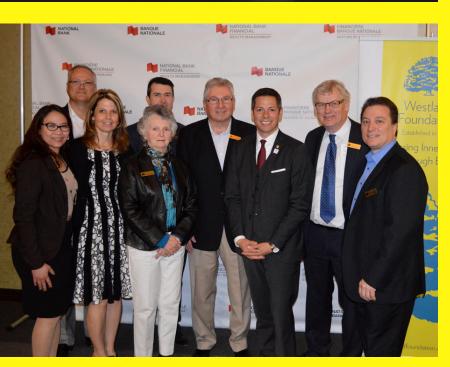

Westland Foundation's Secretary Ian Clunie and President John Prystanski shared the Foundation's updates and future plans.

Our anticipated breakfast proceeds are between \$15,000 to \$20,000. To date, the Education Fund is at 1.8 million.

#### PRIMARY BREAKFAST SPONSOR

National Bank Financial